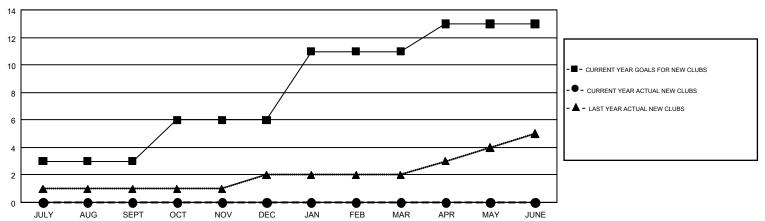

## GMT MONTHLY MEMBERSHIP PROGRESS REPORT

Results as of: 9/30/2018

Multiple District 1

GMT: STEVE ANTON

LOCATION: ILLINOIS

GMT CA 1

|               | Club          | S         |               | Members               |                           |                         |                                              |  |
|---------------|---------------|-----------|---------------|-----------------------|---------------------------|-------------------------|----------------------------------------------|--|
|               | RESULTS FOR   | 2018-2019 |               | RESULTS FOR 2018-2019 |                           |                         |                                              |  |
| QUARTER       | NEW CLUB GOAL | NEW CLUBS | DROPPED CLUBS | QUARTER               | MEMBER GROWTH NET<br>GOAL | MEMBER GROWTH<br>ACTUAL | DROPPED MEMBERS ACTUAL (including transfers) |  |
| JULY/AUG/SEPT | 3             | 0         | 3             | JULY/AUG/SEPT         | 133                       | 294                     | 327                                          |  |
| OCT/NOV/DEC   | 3             | 0         | 0             | OCT/NOV/DEC           | 110                       | 0                       | 0                                            |  |
| JAN/FEB/MAR   | 5             | 0         | 0             | JAN/FEB/MAR           | 184                       | 0                       | 0                                            |  |
| APR/MAY/JUNE  | 2             | 0         | 0             | APR/MAY/JUNE          | 87                        | 0                       | 0                                            |  |

## GOALS AND ACTUAL NEW CLUBS CUMULATIVE