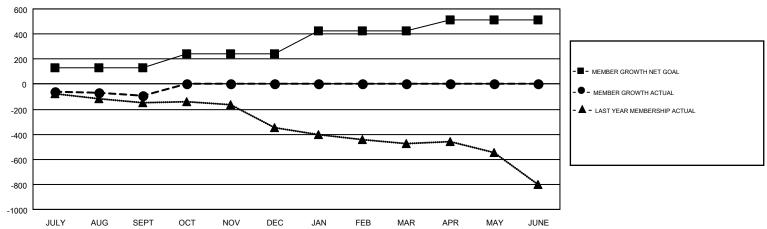

## GMT MONTHLY MEMBERSHIP PROGRESS REPORT

Results as of: 9/30/2018

Multiple District 1

GMT: STEVE ANTON

LOCATION: ILLINOIS

GMT CA 1

|               | Club          | S         |               | Members               |                           |                         |                                              |  |
|---------------|---------------|-----------|---------------|-----------------------|---------------------------|-------------------------|----------------------------------------------|--|
|               | RESULTS FOR   | 2018-2019 |               | RESULTS FOR 2018-2019 |                           |                         |                                              |  |
| QUARTER       | NEW CLUB GOAL | NEW CLUBS | DROPPED CLUBS | QUARTER               | MEMBER GROWTH NET<br>GOAL | MEMBER GROWTH<br>ACTUAL | DROPPED MEMBERS ACTUAL (including transfers) |  |
| JULY/AUG/SEPT | 3             | 0         | 3             | JULY/AUG/SEPT         | 133                       | 294                     | 327                                          |  |
| OCT/NOV/DEC   | 3             | 0         | 0             | OCT/NOV/DEC           | 110                       | 0                       | 0                                            |  |
| JAN/FEB/MAR   | 5             | 0         | 0             | JAN/FEB/MAR           | 184                       | 0                       | 0                                            |  |
| APR/MAY/JUNE  | 2             | 0         | 0             | APR/MAY/JUNE          | 87                        | 0                       | 0                                            |  |

## GOALS AND ACTUAL MEMBERS CUMULATIVE

|                            |     | 134 CLUBS OF 493 ADDED 1 OR MORE | CENDED DISTRIBUTION             |                 |       |
|----------------------------|-----|----------------------------------|---------------------------------|-----------------|-------|
| DROPPED CLUBS: 3           |     | NEW MEMBERS                      | GENDER DISTRIBUTION             |                 |       |
|                            |     |                                  | MALE                            | 10,574 (75.19%) |       |
|                            |     |                                  | FEMALE                          | 3,489 (24.81%)  |       |
| DROPPED MEMBERS            |     |                                  |                                 |                 |       |
| DECEASED                   | 51  | CLICK HERE FOR CUMULATIVE        | TOTAL FAMILY UNIT MEMBERS       |                 | 2,056 |
| CLUB CANCELLED 0 OTHER 276 |     | MEMBERSHIP DATA                  | FAMILY MEMBERS PAYING HALF DUES |                 |       |
|                            |     |                                  |                                 |                 | 1,064 |
| TOTAL                      | 327 |                                  | DUES                            |                 |       |